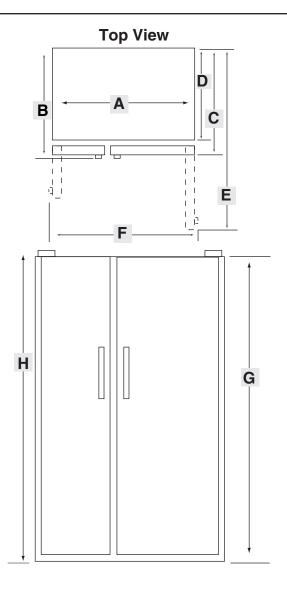

## 22 Cu. Ft. Models Counterdepth - ACD -"T"

| Dimensions     |        |             |
|----------------|--------|-------------|
|                | Inches | Centimeters |
| Α              | 35 5/8 | 90.5        |
| B <sup>1</sup> | 28 1/2 | 74.6        |
| C <sup>2</sup> | 27 1/8 | 68.9        |
| D              | 24     | 61          |
| $E^3$          | 45 5/8 | 116.2       |
| F <sup>4</sup> | 39 1/4 | 101.9       |
| G <sup>5</sup> | 68 1/2 | 174.3       |
| H <sup>6</sup> | 70 1/8 | 178.1       |

## Notes:

- 1. Depth including door handle.
- 2. Depth excluding door handle.
- 3. Depth with doors open 90°.
- 4. Width with doors open 90°.
- 5. Height excluding door hinge.
- 6. Height including door hinge and door trim (height with door hinge only 70").