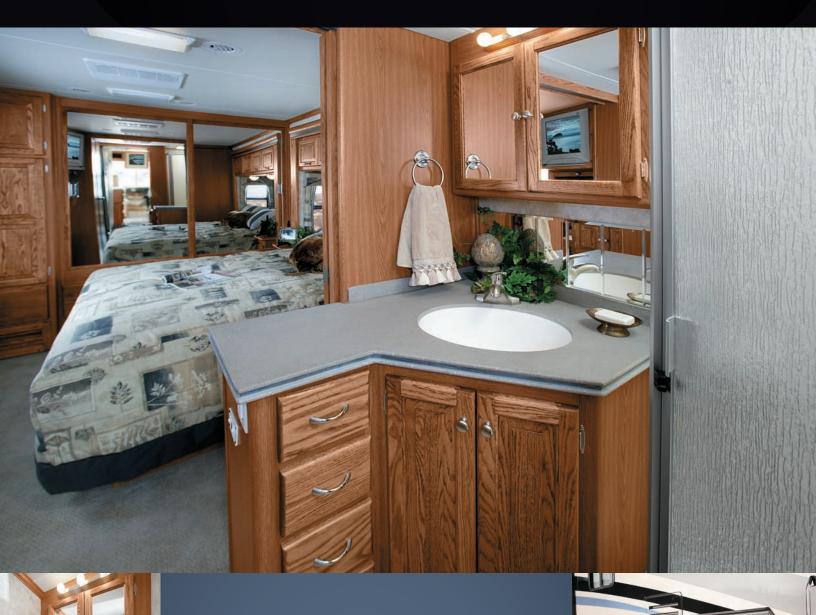

**ALLEGRO BAY** 

**BATH** 

## All the comforts of home. AND THEN SOME.

The solid surface, open vanity joins the bedroom and bathroom — providing extra space without sacrificing privacy. There is also a traditional vanity located inside the lavatory. The bathroom houses a large rain glass shower door, nickel-plated fixtures, and a porcelain toiled