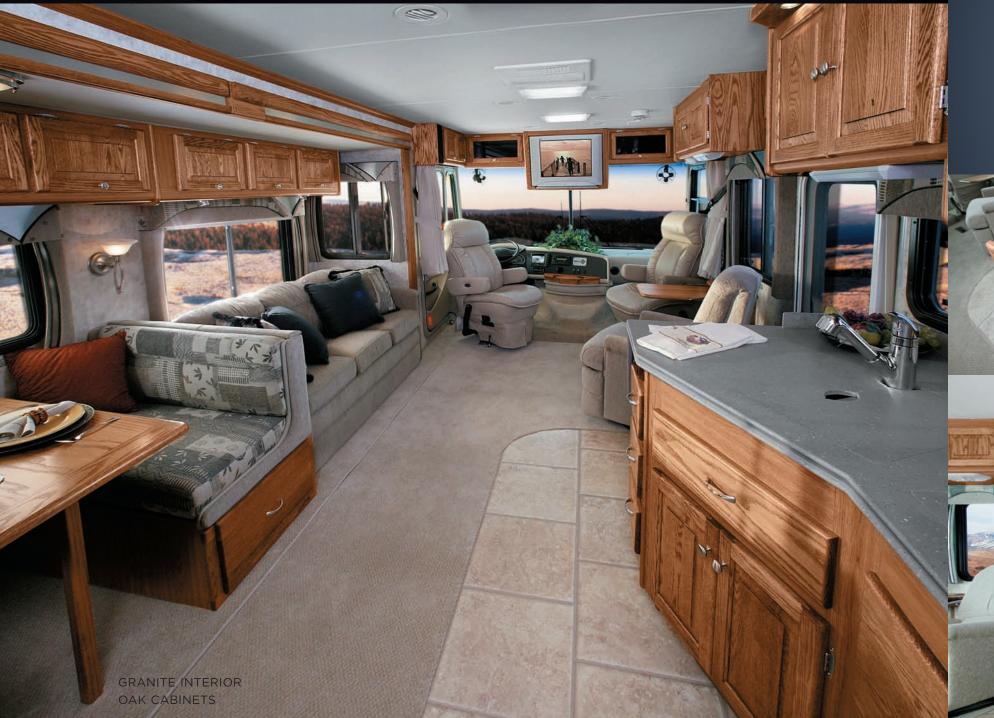

**ALLEGRO BAY** 

LIVING AREA

Your home way, way

AWAY FROM HOME.

The living area comes standard with more than ample space, making your vacation actually feel like a vacation. Flanked by a newly redesigned interior, the galley features cabinetry with hardwood doors and meticulously crafted counter edges. There's also a flat screen TV with concealed surround sound speakers, a microwave/convection oven, and a roomy refrigerator — just a few of the many details making this your ideal living room on the road.

**ALLEGRO BAY** 

COCKPIT

Don't limit your options to the ones PRINTED ON MAPS.

When you're behind the wheel of your Allegro Bay, it's just you and the road. Well, you, the road, and a motorhome decked out with the most exceptional options in its class. Features include a Sony<sup>®</sup> color back-up monitor, standard Atwood<sup>®</sup> Levelegs; Jensen<sup>®</sup> dash radio with steering wheel remote, and an optional Sirius<sup>®</sup> satellite radio. Other than that, it's just you roughing it.