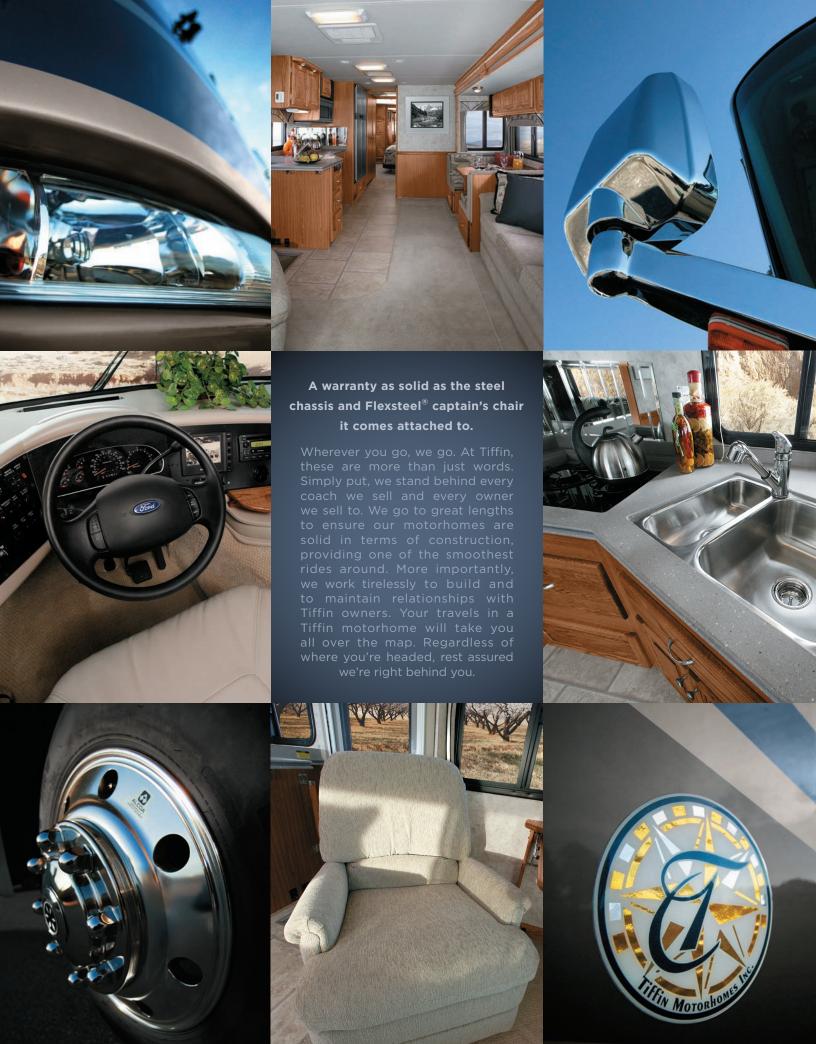

**ALLEGRO BAY** 

COCKPIT

Don't limit your options to the ones PRINTED ON MAPS.

When you're behind the wheel of your Allegro Bay, it's just you and the road. Well, you, the road, and a motorhome decked out with the most exceptional options in its class. Features include a Sony<sup>®</sup> color back-up monitor, standard Atwood<sup>®</sup> Levelegs; Jensen<sup>®</sup> dash radio with steering wheel remote, and an optional Sirius<sup>®</sup> satellite radio. Other than that, it's just you roughing it.

In addition to offering unsurpassed interior storage, the Allegro Bay exterior features roomy storage bins and a low-profile satellite dish.