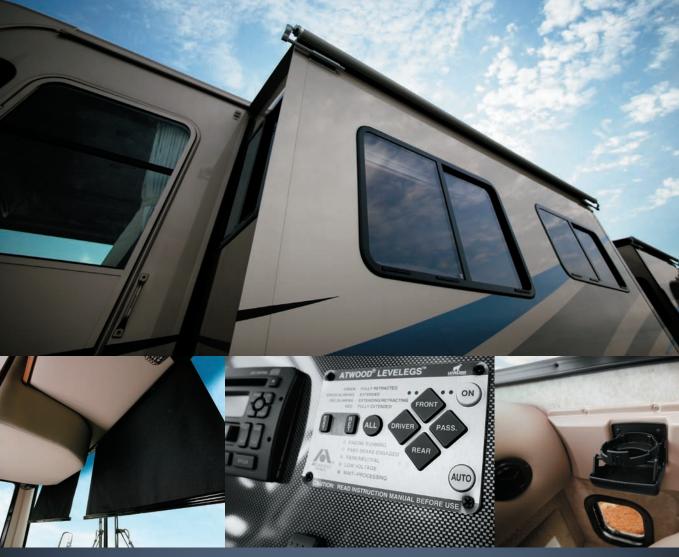

**ALLEGRO BAY** 

COCKPIT

Don't limit your options to the ones PRINTED ON MAPS.

When you're behind the wheel of your Allegro Bay, it's just you and the road. Well, you, the road, and a motorhome decked out with the most exceptional options in its class. Features include a Sony<sup>®</sup> color back-up monitor, standard Atwood<sup>®</sup> Levelegs; Jensen<sup>®</sup> dash radio with steering wheel remote, and an optional Sirius<sup>®</sup> satellite radio. Other than that, it's just you roughing it.

In addition to offering unsurpassed interior storage, the Allegro Bay exterior features roomy storage bins and a low-profile satellite dish.