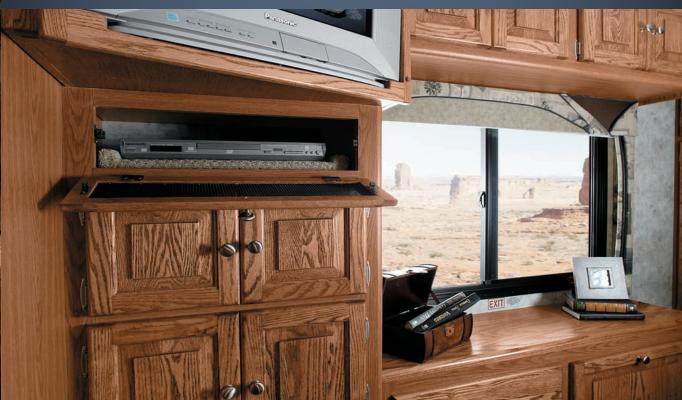

ALLEGRO BAY

**BEDROOM** 

Store your luggage.

LOSE YOUR BAGGAGE.

As functional as it is elegant, the bedroom features an optional, remote-controlled Select Comfort® mattress system. On all models the bed elevates to provide generous under-bed storage. The 34 XB and 37 DB models offer ample space for two people in the bedroom. However, the 38 TDB features two slides in the bedroom, which makes for an even roomier bedroom—and an additional sitting room. An optional built-in CD player, DVD player, and standard flat screen color TV add to the enjoyment of your bedroom.