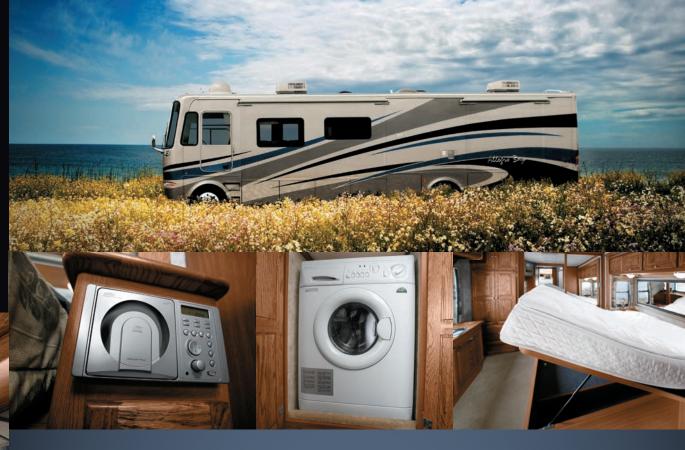

**ALLEGRO BAY** 

LIVING AREA

Your home way, way

AWAY FROM HOME.

The living area comes standard with more than ample space, making your vacation actually feel like a vacation. Flanked by a newly redesigned interior, the galley features cabinetry with hardwood doors and meticulously crafted counter edges. There's also a flat screen TV with concealed surround sound speakers, a microwave/convection oven, and a roomy refrigerator — just a few of the many details making this your ideal living room on the road.

ALLEGRO BAY

**BEDROOM** 

Store your luggage.

LOSE YOUR BAGGAGE.

As functional as it is elegant, the bedroom features an optional, remote-controlled Select Comfort® mattress system. On all models the bed elevates to provide generous under-bed storage. The 34 XB and 37 DB models offer ample space for two people in the bedroom. However, the 38 TDB features two slides in the bedroom, which makes for an even roomier bedroom—and an additional sitting room. An optional built-in CD player, DVD player, and standard flat screen color TV add to the enjoyment of your bedroom.