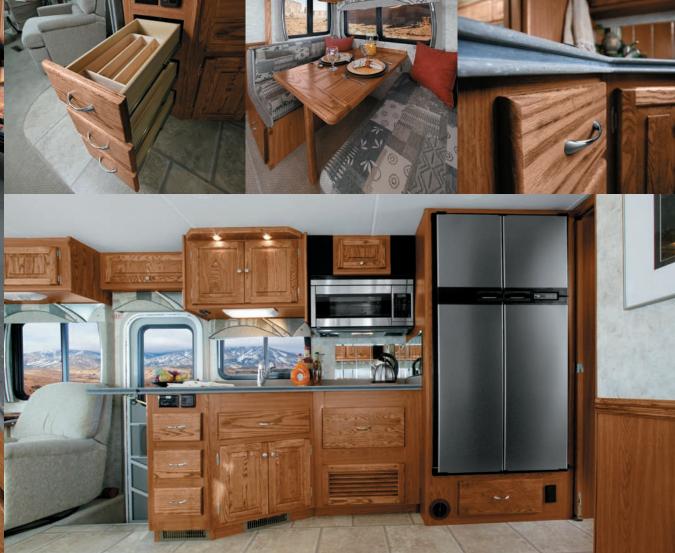

**ALLEGRO BAY** 

LIVING AREA

Your home way, way

AWAY FROM HOME.

The living area comes standard with more than ample space, making your vacation actually feel like a vacation. Flanked by a newly redesigned interior, the galley features cabinetry with hardwood doors and meticulously crafted counter edges. There's also a flat screen TV with concealed surround sound speakers, a microwave/convection oven, and a roomy refrigerator — just a few of the many details making this your ideal living room on the road.