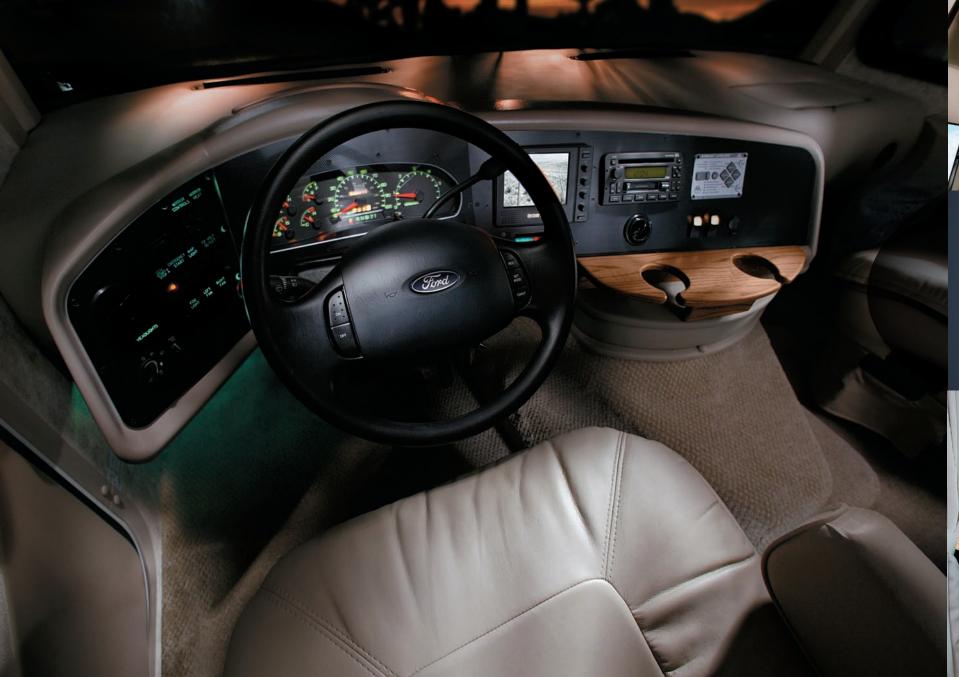

**ALLEGRO BAY** 

COCKPIT

Don't limit your options to the ones PRINTED ON MAPS.

When you're behind the wheel of your Allegro Bay, it's just you and the road. Well, you, the road, and a motorhome decked out with the most exceptional options in its class. Features include a Sony<sup>®</sup> color back-up monitor, standard Atwood<sup>®</sup> Levelegs; Jensen<sup>®</sup> dash radio with steering wheel remote, and an optional Sirius<sup>®</sup> satellite radio. Other than that, it's just you roughing it.