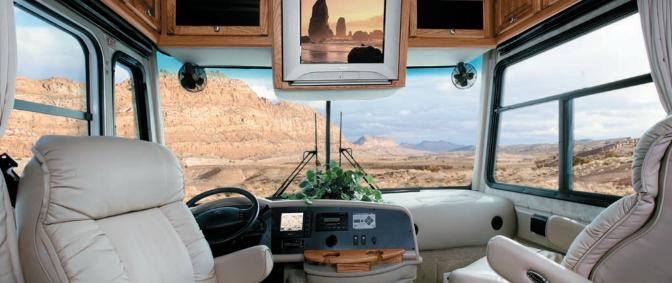

**ALLEGRO BAY** 

COCKPIT

Don't limit your options to the ones PRINTED ON MAPS.

When you're behind the wheel of your Allegro Bay, it's just you and the road. Well, you, the road, and a motorhome decked out with the most exceptional options in its class. Features include a Sony<sup>®</sup> color back-up monitor, standard Atwood<sup>®</sup> Levelegs; Jensen<sup>®</sup> dash radio with steering wheel remote, and an optional Sirius<sup>®</sup> satellite radio. Other than that, it's just you roughing it.