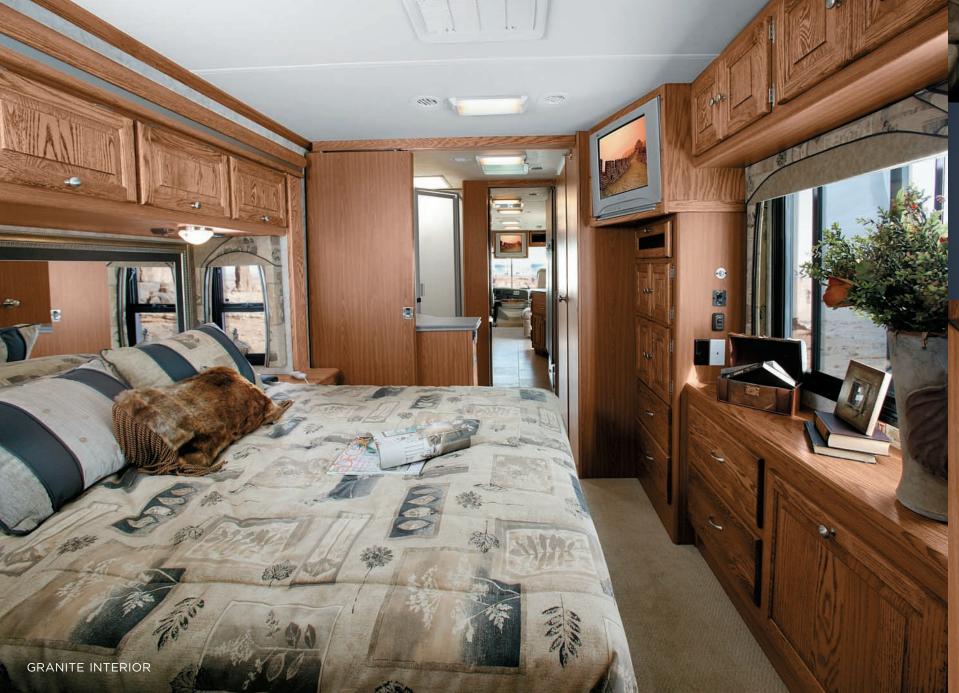

ALLEGRO BAY

**BEDROOM** 

Store your luggage.

LOSE YOUR BAGGAGE.

As functional as it is elegant, the bedroom features an optional, remote-controlled Select Comfort® mattress system. On all models the bed elevates to provide generous under-bed storage. The 34 XB and 37 DB models offer ample space for two people in the bedroom. However, the 38 TDB features two slides in the bedroom, which makes for an even roomier bedroom—and an additional sitting room. An optional built-in CD player, DVD player, and standard flat screen color TV add to the enjoyment of your bedroom.